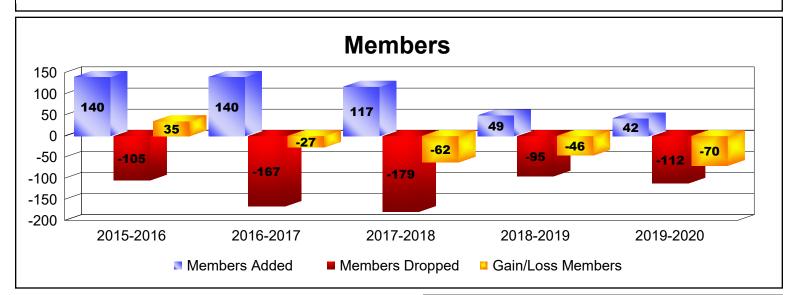

## As of June 2020 Cumulative

| $\begin{array}{c ccccccccccccccccccccccccccccccccccc$                                                                                                                                                                                                                                                                                                                                                                                                                                                                                                                                                                                                                                                                                                                                                                                                                                                                                                                                                                                                                                 | Year         New<br>Clubs         Dropped<br>Clubs         Gain/<br>Loss<br>Clubs         New<br>Members         Charter<br>Members         Reinstate<br>Members         Transfer<br>Members         Total         Total         Gain/<br>Members         Gain/<br>Loss |   |    |    |    |    |   |    |     |      |     |
|---------------------------------------------------------------------------------------------------------------------------------------------------------------------------------------------------------------------------------------------------------------------------------------------------------------------------------------------------------------------------------------------------------------------------------------------------------------------------------------------------------------------------------------------------------------------------------------------------------------------------------------------------------------------------------------------------------------------------------------------------------------------------------------------------------------------------------------------------------------------------------------------------------------------------------------------------------------------------------------------------------------------------------------------------------------------------------------|-------------------------------------------------------------------------------------------------------------------------------------------------------------------------------------------------------------------------------------------------------------------------|---|----|----|----|----|---|----|-----|------|-----|
| $\begin{array}{c ccccccccccccccccccccccccccccccccccc$                                                                                                                                                                                                                                                                                                                                                                                                                                                                                                                                                                                                                                                                                                                                                                                                                                                                                                                                                                                                                                 | 2015-2016                                                                                                                                                                                                                                                               | 1 | 0  | 1  | 98 | 33 | 5 | 4  | 140 | -105 | 35  |
| $\begin{array}{c ccccccccccccccccccccccccccccccccccc$                                                                                                                                                                                                                                                                                                                                                                                                                                                                                                                                                                                                                                                                                                                                                                                                                                                                                                                                                                                                                                 | 2016-2017                                                                                                                                                                                                                                                               | 2 | -3 | -1 | 66 | 71 | 2 | 1  | 140 | -167 | -27 |
| $\begin{array}{c ccccccccccccccccccccccccccccccccccc$                                                                                                                                                                                                                                                                                                                                                                                                                                                                                                                                                                                                                                                                                                                                                                                                                                                                                                                                                                                                                                 | 2017-2018                                                                                                                                                                                                                                                               | 1 | -2 | -1 | 79 | 22 | 2 | 14 | 117 | -179 | -62 |
| Average         1         -1         -1         63         27         3         5         98         -132         -34           Clubs           2         1         2         1         1         0         0         0         0         0         0         0         0         0         0         0         0         0         0         0         0         0         0         0         0         0         0         0         0         0         0         0         0         0         0         0         0         0         0         0         0         0         0         0         0         0         0         0         0         0         0         0         0         0         0         0         0         0         0         0         0         0         0         0         0         0         0         0         0         0         0         0         0         0         0         0         0         0         0         0         0         0         0         0         0         0         0         0         0         0         0 | 2018-2019                                                                                                                                                                                                                                                               | 0 | -1 | -1 | 37 | 6  | 2 | 4  | 49  | -95  | -46 |
|                                                                                                                                                                                                                                                                                                                                                                                                                                                                                                                                                                                                                                                                                                                                                                                                                                                                                                                                                                                                                                                                                       | 2019-2020                                                                                                                                                                                                                                                               | 0 | -1 | -1 | 34 | 1  | 6 | 1  | 42  | -112 | -70 |
|                                                                                                                                                                                                                                                                                                                                                                                                                                                                                                                                                                                                                                                                                                                                                                                                                                                                                                                                                                                                                                                                                       | Average                                                                                                                                                                                                                                                                 | 1 | -1 | -1 | 63 | 27 | 3 | 5  | 98  | -132 | -34 |
| -1 -2 -2                                                                                                                                                                                                                                                                                                                                                                                                                                                                                                                                                                                                                                                                                                                                                                                                                                                                                                                                                                                                                                                                              |                                                                                                                                                                                                                                                                         |   |    |    |    |    |   |    |     |      |     |